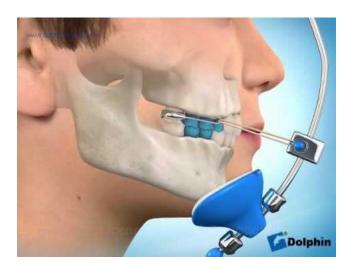

## **Facemask**

## About this appliance:

- Only works on growing patients
- It is used to reduce the severity of an under bite
- Pads rest on the chin and forehead, and rubber bands connect the facemask to your expander
- Work your way up to the strongest rubber bands as quickly as possible.